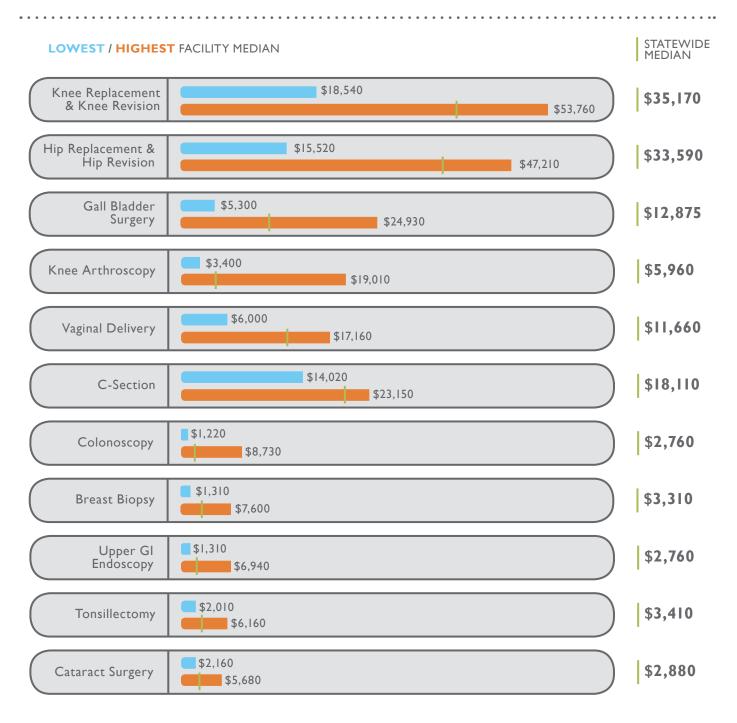

## Variation in Prices for Common Health Care Services Colorado All Payer Claims Database Episode-based Procedures

Visit www.civhc.org/shop-for-care for named facility comparisons for these procedures as well as costs for imaging, and x-ray procedures.

Data is based on 2017 claims submitted by commercial health insurance payers to the Colorado All Payer Claims Database. Dollar amounts reflect median "episodes of care" payments which is how much typically gets paid, in total, between patients and their commercial health insurance plans, for all bills associated with this service, pre, during, and post care.